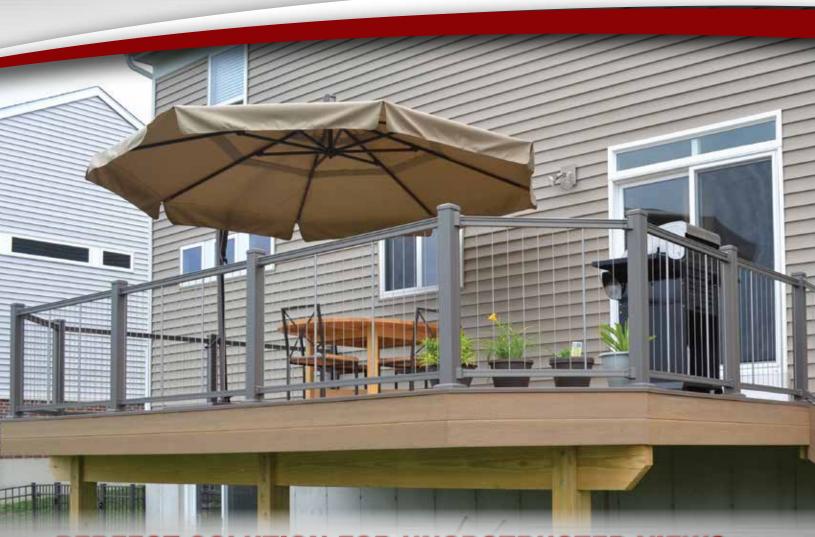

-performance exterior specification. These finishes are resistant to moisture, weathering, ozone and UV radiation. An application for this finish would include architectural projects that require long term cosmetic & functional protection for years to come.

## **PRODUCT INDEX**

| Company Information                                  | 2   |
|------------------------------------------------------|-----|
| Powder Coating Overview                              | 2   |
| Vertical Cable Railing                               | 4-5 |
| Horizontal Cable Railing                             | 6-7 |
| Cable Fittings for Wood, Plastic & Composite Railing | 8   |

## NOW CHOOSE FROM TWO ALUMINUM RAIL CABLE SYSTEMS:

## **VERTICAL OR HORIZONTAL CABLE INFILL OPTIONS**









## VERTICAL CABLE SYSTEMS



## PERFECT SOLUTION FOR UNOBSTRUCTED VIEWS

# AVAILABLE FOR AMERICAN PROFILE





1-1/4" x 1-1/2" (.070")

#### **COLOR OPTIONS**

Textured White Textured Black

Textured Bronze

#### **FEATURES & BENEFITS**

- Self-Centering Brackets
- Rattle-Free System
- Limited Lifetime Warranty
- AAMA 2604 Powder Coating
- 316 Grade S.S. Cable
- 36" or 42" Heights in 6' & 8' Lengths
- Engineered & Tested to ICC Standards
- No Cable Assembly Work Required
- Pre-assembled Boxed Kits (Less Install Time)
- Boxed Kits Include Brackets & Hardware



## HORIZONTAL CABLE SYSTEMS



## **CHOOSE BETWEEN TWO RAILING STYLES**

#### **AMERICAN PROFILE**



#### **ARABIAN PROFILE**



#### **FEATURES & BENEFITS**

- Self-Centering Brackets
- Rattle-Free System
- Limited Lifetime Warranty
- AAMA Powder Coating
- 3