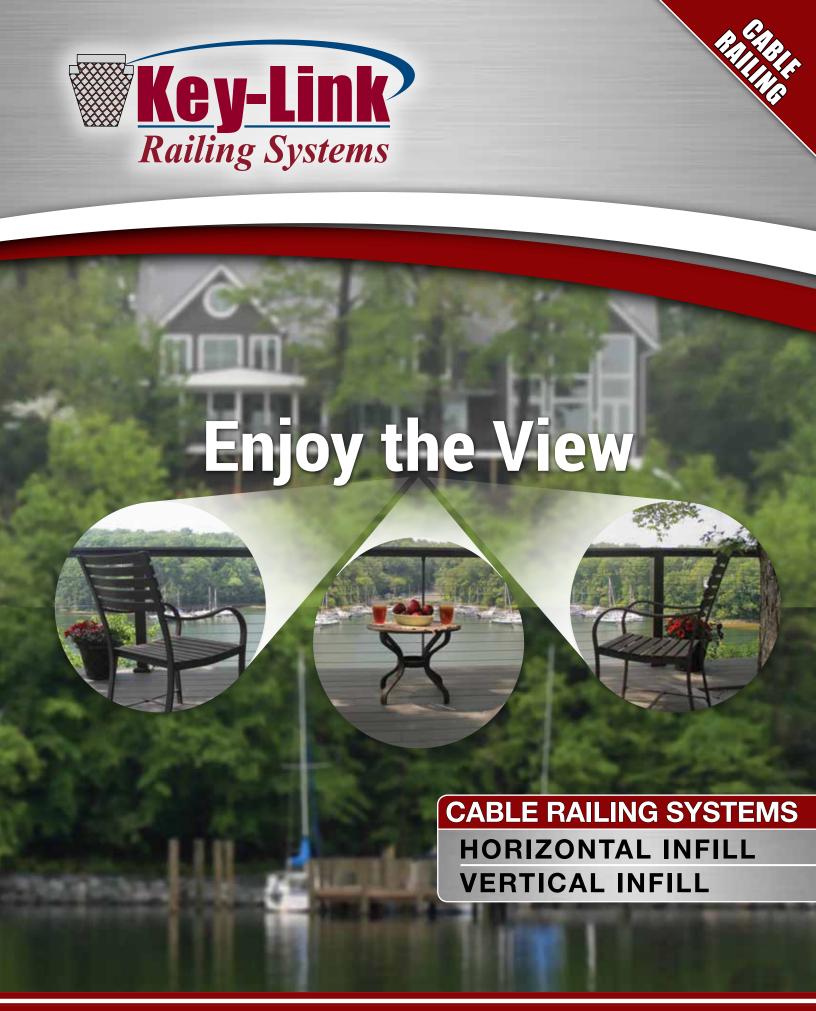

# MODERN & CONTEMPORARY ALUMINUM

Thank you for your interest in Key-Link Fencing & Railing. Key-Link features many unique and appealing styles to choose from in today's most popular colors and textures. You'll see why Key-Link is the preferred choice for both Builders and Homeowners alike.

In addition to aluminum being lightweight and easy to work with, it's also very strong and durable; yet provides a very distinctive appearance to your setting. From securing your deck, porch or balcony to containment around your business, yard or pool, Key-Link is sure to have the solution perfect to meet your needs. Learn more about Key-Link and our products at KeyLinkOnline.com

## NOW CHOOSE FROM TWO ALUMINUM RAIL CABLE SYSTEMS:

## **VERTICAL OR HORIZONTAL CABLE INFILL OPTIONS**