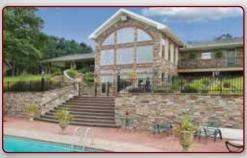

## PERFECT SOLUTION FOR UNOBSTRUCTED VIEWS

#### **FEATURES & BENEFITS**

- Self-Centering Brackets
- Rattle-Free System
- Limited Lifetime Warranty
- AAMA Powder Coating
- 316 Grade S.S. Cable
- 36" & 42" Height Options
- 6' & 8' Length Options
- Tested to ICC Standards
- Perfect Solution For **Unobstructed Views**