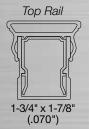

# AVAILABLE FOR AMERICAN PROFILE

1-1/4" x 1-1/2" (.070")

#### **AMERICAN PROFILE**

#### **ARABIAN PROFILE**