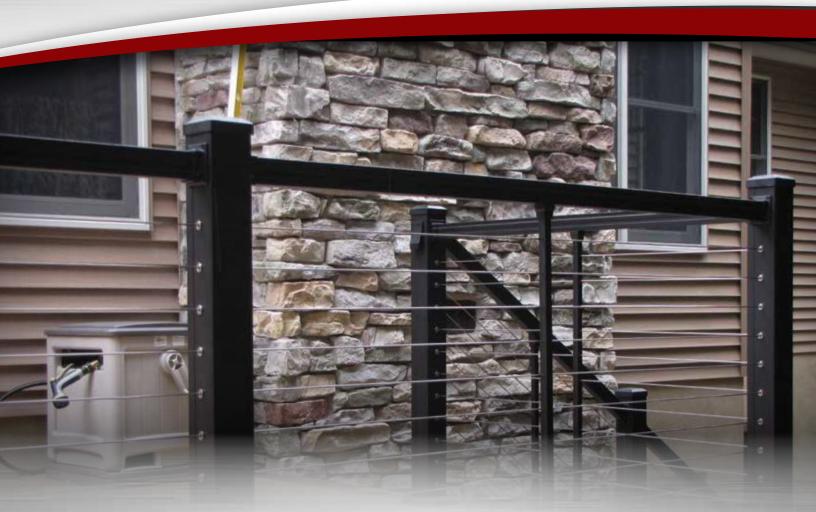

## VERTICAL CABLE SYSTEMS

## PERFECT SOLUTION FOR UNOBSTRUCTED VIEWS

#### **FEATURES & BENEFITS**

- Self-Centering Brackets
- Rattle-Free System
- Limited Lifetime Warranty
- AAMA 2604 Powder Coating
- 316 Grade S.S. Cable
- 36" or 42" Heights in 6' & 8' Lengths
- Engineered & Tested to ICC Standards
- No Cable Assembly Work Required
- Pre-assembled Boxed Kits (Less Install Time)
- Boxed Kits Include Brackets & Hardware