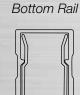

## VERTICAL CABLE SYSTEMS

## PERFECT SOLUTION FOR UNOBSTRUCTED VIEWS

#### **FEATURES & BENEFITS**

- Self-Centering Brackets
- Rattle-Free System
- Limited Lifetime Warranty
- AAMA 2604 Powder Coating
- 316 Grade S.S. Cable
- 36" or 42" Heights in 6' & 8' Lengths
- Engineered & Tested to ICC Standards
- No Cable Assembly Work Required
- Pre-assembled Boxed Kits (Less Install Time)
- Boxed Kits Include Brackets & Hardware