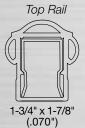

# AVAILABLE FOR AMERICAN PROFILE

1-1/4" x 1-1/2" (.070")

#### **AMERICAN PROFILE**

#### **ARABIAN PROFILE**