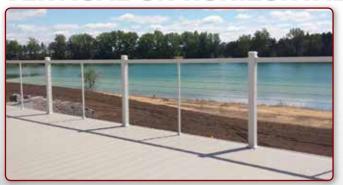

AAMA 2605:**

AAMA 2605 is the high-performance exterior specification. These finishes are resistant to moisture, weathering, ozone and UV radiation. An application for this finish would include architectural projects that require long term cosmetic & functional protection for years to come.

## **PRODUCT INDEX**

| Company Information                                  | 2   |
|------------------------------------------------------|-----|
| Powder Coating Overview                              | 2   |
| Vertical Cable Railing                               | 4-5 |
| Horizontal Cable Railing                             | 6-7 |
| Cable Fittings for Wood, Plastic & Composite Railing | 8   |

## NOW CHOOSE FROM TWO ALUMINUM RAIL CABLE SYSTEMS:

## **VERTICAL OR HORIZONTAL CABLE INFILL OPTIONS**









## VERTICAL CABLE SYSTEMS



## PERFECT SOLUTION FOR UNOBSTRUCTED VIEWS

# AVAILABLE FOR AMERICAN PROFILE





1-1/4" x 1-1/2" (.070")

#### **COLOR OPTIONS**

Textured White Textured Black

Textured Bronze

#### **FEATURES & BENEFITS**

- Self-Centering Brackets
- Rattle-Free System
- Limited Lifetime Warranty
- AAMA 2604 Powder Coating
- 316 Grade S.S. Cable
- 36" or 42" Heights in 6' & 8' Lengths
- Engineered & Tested to ICC Standards
- No Cable Assembly Work Required
- Pre-assembled Boxed Kits (Less Install Time)
- Boxed Kits Include Brackets & Hardware



## HORIZONTAL CABLE SYSTEMS



## **CHOOSE BETWEEN TWO RAILING STYLES**

#### **AMERICAN PROFILE**



#### **ARABIAN PROFILE**



#### **FEATURES & BENEFITS**

- Self-Centering Brackets
- Rattle-Free System
- Limited Lifetime