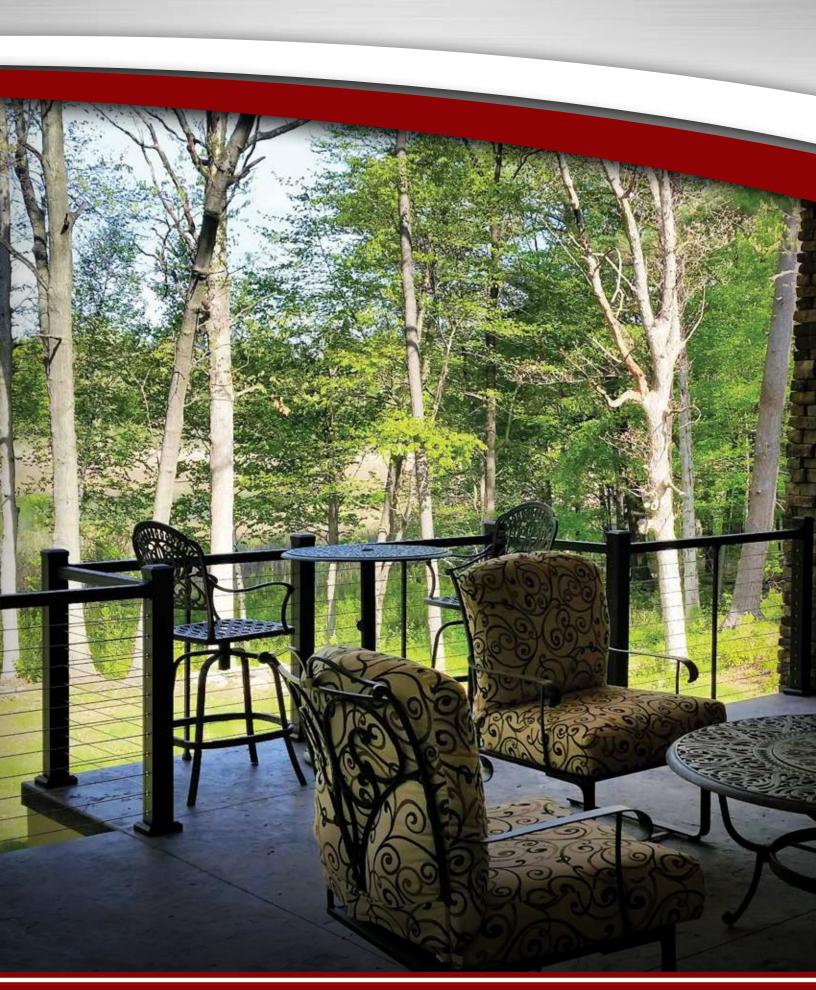

## HORIZONTAL CABLE SYSTEMS

## **CHOOSE BETWEEN TWO RAILING STYLES**

#### **FEATURES & BENEFITS**

- Self-Centering Brackets
- Rattle-Free System
- Limited Lifetime Warranty
- AAMA Powder Coating
- 316 Grade S.S. Cable
- 36" & 42" Height Options
- 6' & 8' Length Options
- Tested to ICC Standards
- Perfect Solution For **Unobstructed Views**